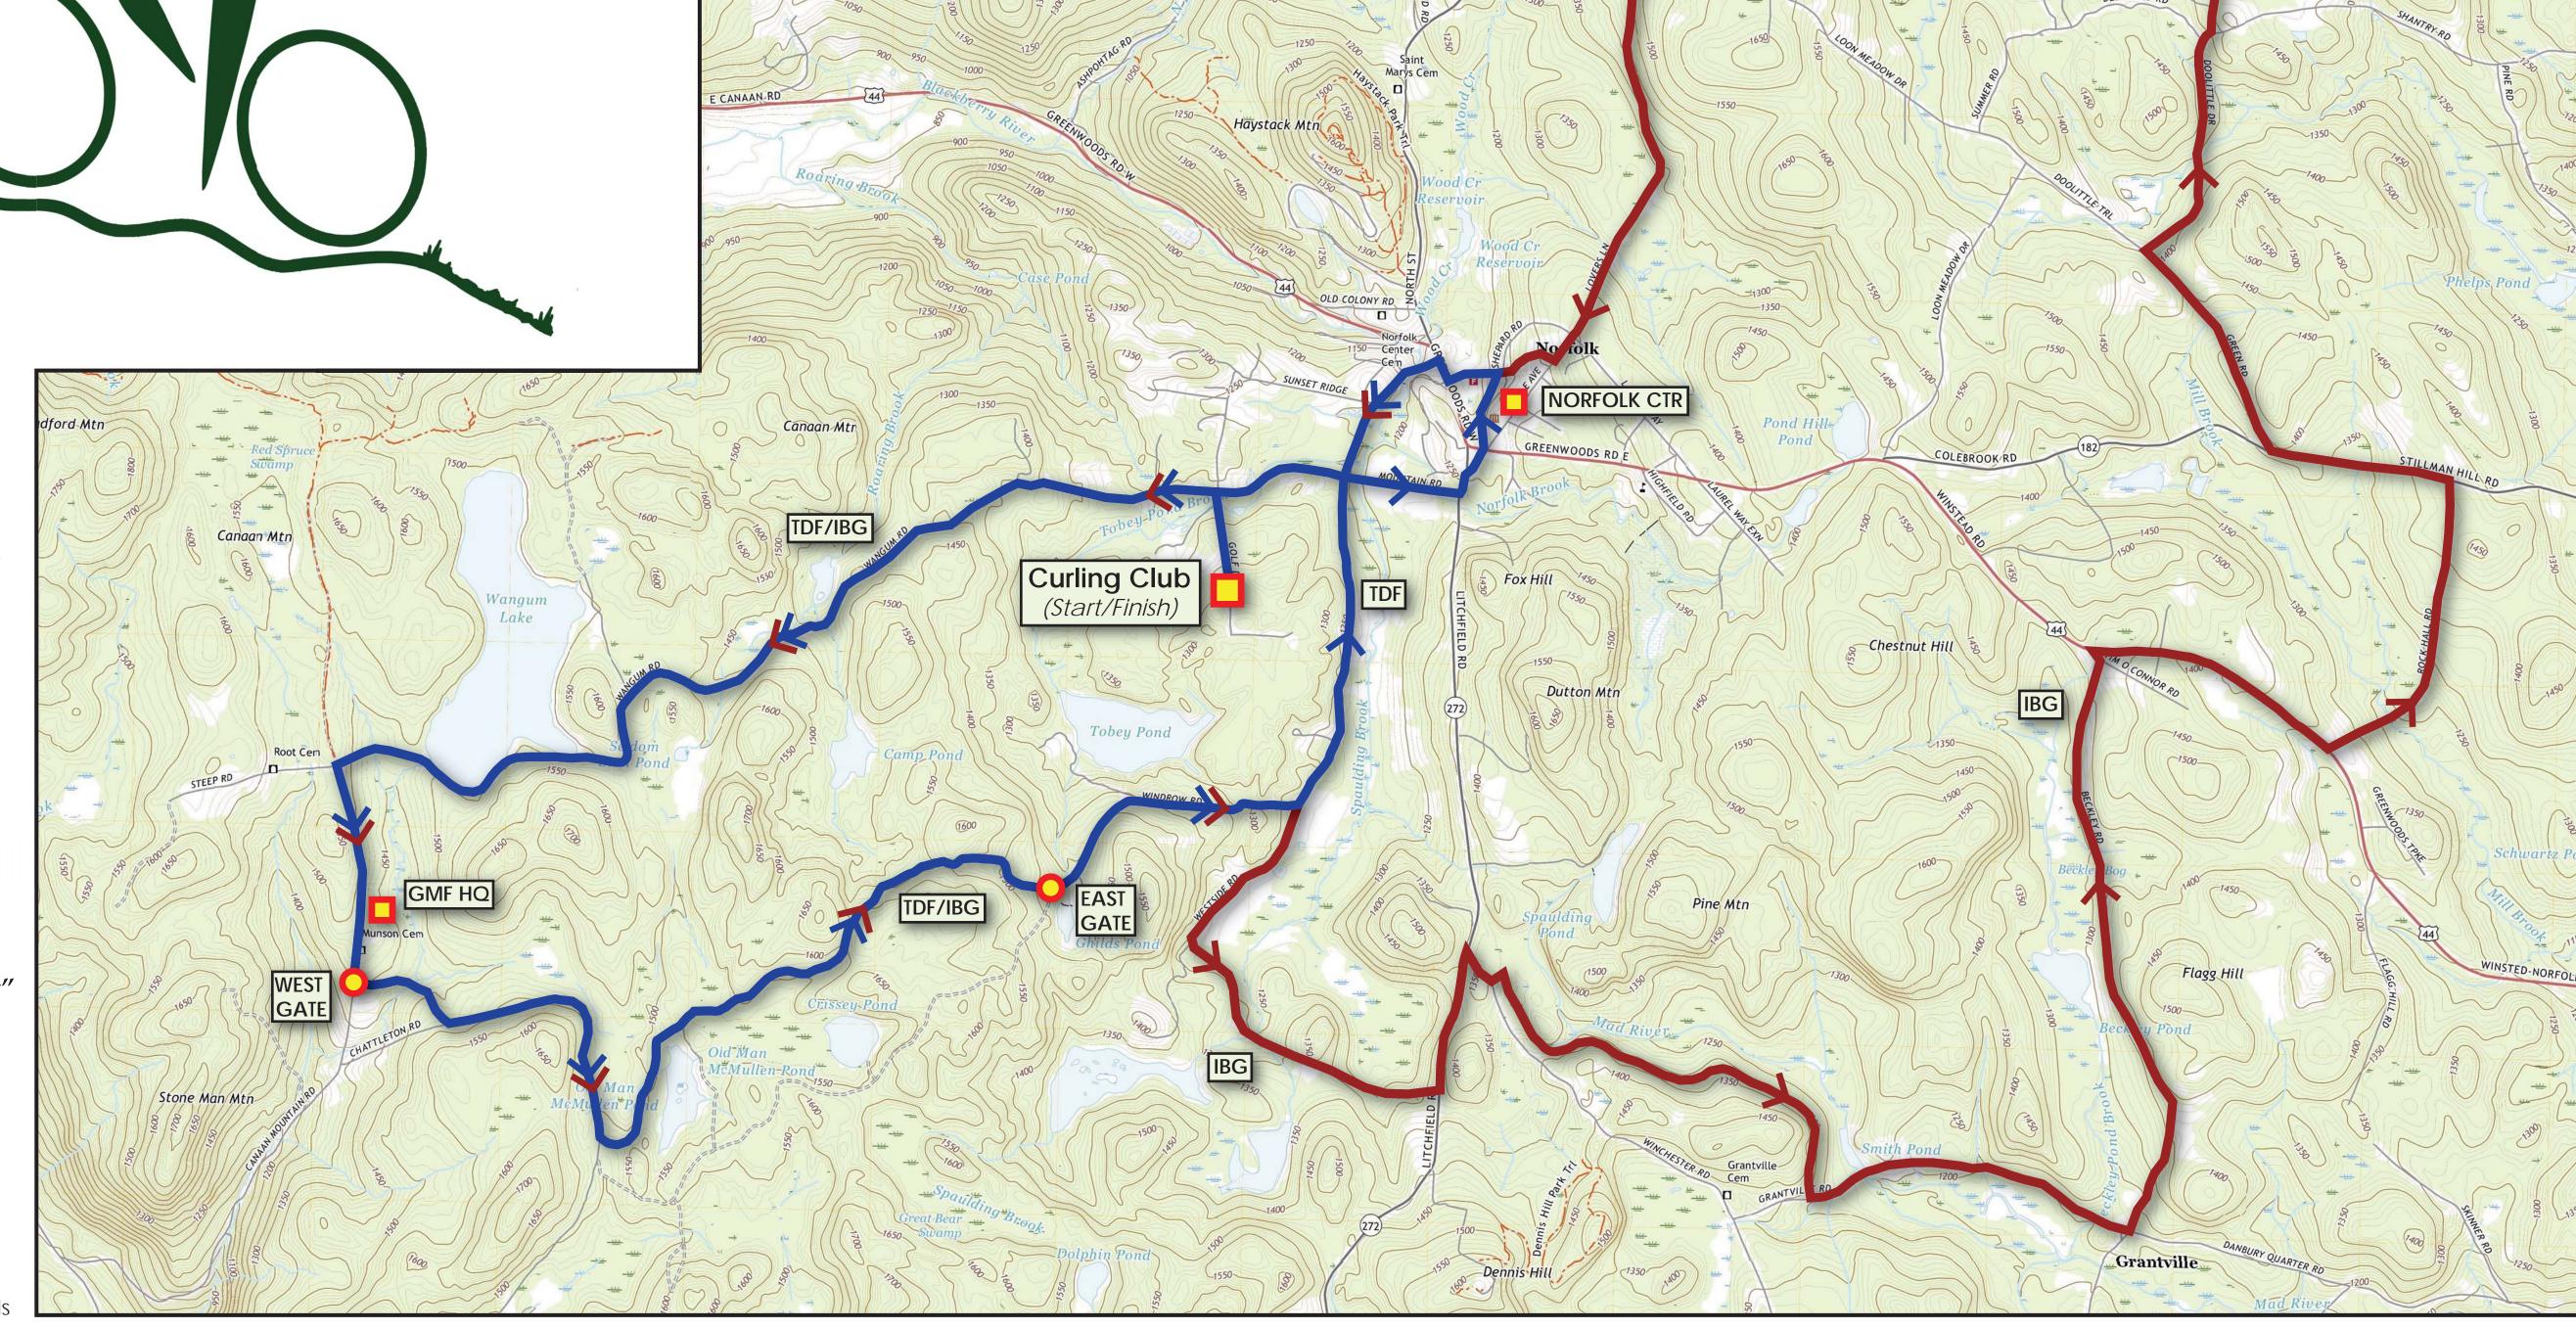

## Time\*:

8:00am Registration (required) 9:30am 'Icebox Gravel' (28.9 miles) 10:00am 'Tour de Forest' (12.6 miles)

\* Refreshments and Cash Bar at 12pm followed by Curling Demonstations at the Club

## Place:

Norfolk Curling Club 70 Golf Drive, Norfolk, Connecticut

ROUTES (Mix Gravel/Road)

Tour de Forest (TDF): 12.6 miles

Icebox Gravel (IBG): 28.9 miles